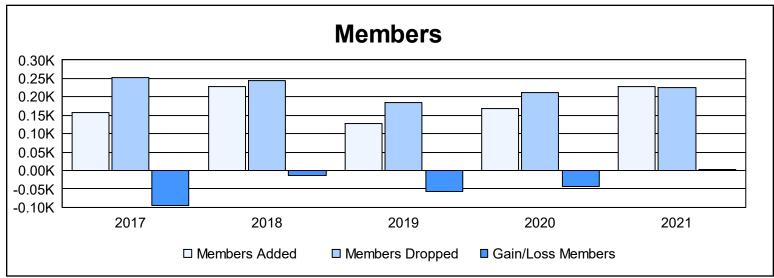

District 27 B2 As of June 2021 Cumulative

| Year      | New<br>Clubs | Dropped<br>Clubs | Gain/<br>Loss<br>Clubs | New<br>Members | Charter<br>Members | Reinstate<br>Members | Transfer<br>Members | Total<br>Member<br>Added | Total<br>Members<br>Dropped | Gain/<br>Loss<br>Members |
|-----------|--------------|------------------|------------------------|----------------|--------------------|----------------------|---------------------|--------------------------|-----------------------------|--------------------------|
| 2016-2017 | 0            | 0                | 0                      | 136            | 0                  | 10                   | 12                  | 158                      | 252                         | -94                      |
| 2017-2018 | 1            | 3                | -2                     | 185            | 28                 | 7                    | 9                   | 229                      | 243                         | -14                      |
| 2018-2019 | 0            | 1                | -1                     | 115            | 1                  | 5                    | 7                   | 128                      | 184                         | -56                      |
| 2019-2020 | 0            | 1                | -1                     | 151            | 0                  | 2                    | 16                  | 169                      | 212                         | -43                      |
| 2020-2021 | 2            | 1                | 1                      | 141            | 81                 | 4                    | 3                   | 229                      | 225                         | 4                        |
| Average   | 1            | 1                | -1                     | 146            | 22                 | 6                    | 9                   | 183                      | 223                         | -41                      |