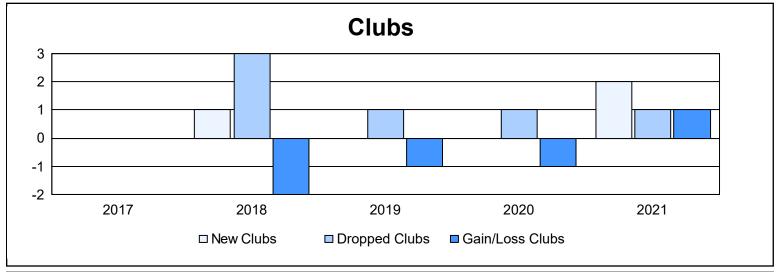

District 27 B2 As of June 2021 Cumulative

| Year      | New<br>Clubs | Dropped<br>Clubs | Gain/<br>Loss<br>Clubs | New<br>Members | Charter<br>Members | Reinstate<br>Members | Transfer<br>Members | Total<br>Member<br>Added | Total<br>Members<br>Dropped | Gain/<br>Loss<br>Members |
|-----------|--------------|------------------|------------------------|----------------|--------------------|----------------------|---------------------|--------------------------|-----------------------------|--------------------------|
| 2016-2017 | 0            | 0                | 0                      | 136            | 0                  | 10                   | 12                  | 158                      | 252                         | -94                      |
| 2017-2018 | 1            | 3                | -2                     | 185            | 28                 | 7                    | 9                   | 229                      | 243                         | -14                      |
| 2018-2019 | 0            | 1                | -1                     | 115            | 1                  | 5                    | 7                   | 128                      | 184                         | -56                      |
| 2019-2020 | 0            | 1                | -1                     | 151            | 0                  | 2                    | 16                  | 169                      | 212                         | -43                      |
| 2020-2021 | 2            | 1                | 1                      | 141            | 81                 | 4                    | 3                   | 229                      | 225                         | 4                        |
| Average   | 1            | 1                | -1                     | 146            | 22                 | 6                    | 9                   | 183                      | 223                         | -41                      |